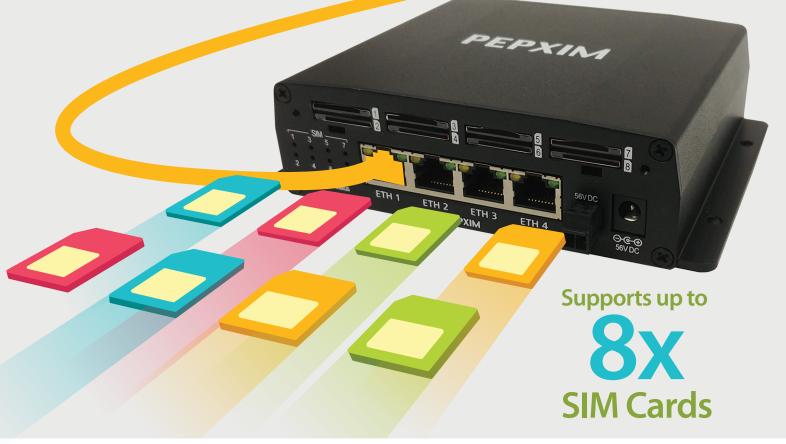

## SIM Injector - More SIM, More Range

Use the SIM Injector to add another 8 SIM cards to your deployment, giving you the ability to connect to multiple carriers and ensuring that your connection remains unbreakable.

In addition to adding SIM capacity, the SIM Injector also adds 100 meters of flexibility between the Router and the SIM cards, enabling you to place the cellular router anywhere you want without worrying about changing SIM cards.

Finally, the SIM Injector uses an flexible architecture. You can connect multiple SIM Injectors to the HD2 Dome, and the device will have access to all the SIM cards carried by the SIM Injectors.