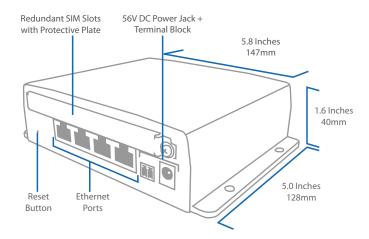

## **Specifications**

|                       | SIM Injector                              |
|-----------------------|-------------------------------------------|
| SIM Slots             | 8x Active SIM Slots, Standard Size        |
| LAN Interface         | 4x GE, PoE 802.3at Support*               |
| Power Input           | DC Jack/Terminal Block: 12-56V            |
| Dimensions            | 1.6 x 5.8 x 5 inches<br>40 x 147 x 128 mm |
| Weight                | 430 grams<br>0.94 pounds                  |
| Operating Temperature | -40° – 149°F<br>-40° – 65°C               |
| Humidity              | 15% – 95% (non-condensing)                |